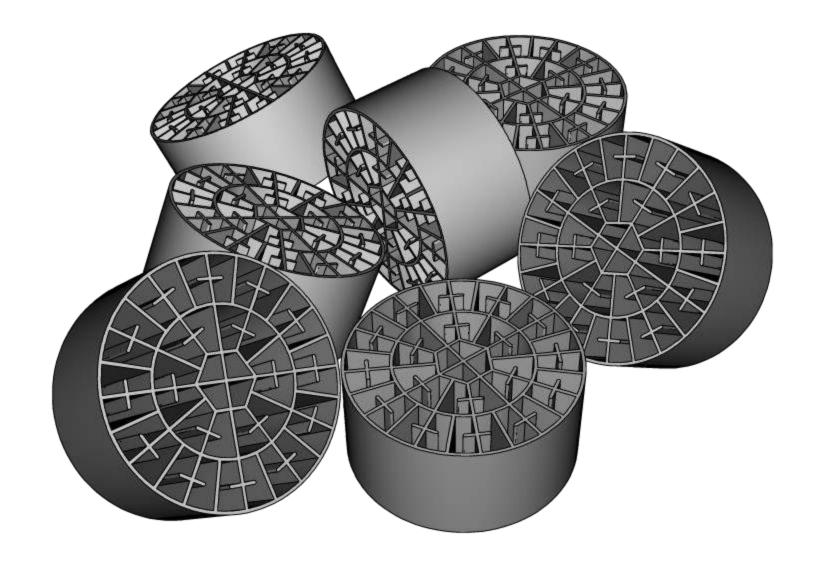

## CURRENT MEDIA OPTIONS

## EEVE630<sup>TM</sup> Moving Media EEVE675<sup>TM</sup> Moving Media

Physical Properties: Material: Virgin High Density Polyethylene (HDPE) Specific Gravity: 0.96 +/- .01 Bulk Density: 115+/- 5 Kg/m3

Media Dimensions Outer Diameter: 25 mm Cylinder Length: 8 mm Performance Characteristics Total Surface Area: 630 m<sup>2</sup>/m<sup>3</sup> Protected Surface Area: 530 m<sup>2</sup>/m<sup>3</sup> Physical Properties: Material: Virgin High Density Polyethylene (HDPE) Specific Gravity: 0.96 +/- .01 Bulk Density: 125+/- 5 Kg/m3

Media Dimensions Outer Diameter: 25 mm Cylinder Length: 12 mm Performance Characteristics Total Surface Area: 675 m<sup>2</sup>/m<sup>3</sup> Protected Surface Area: 575 m<sup>2</sup>/m<sup>3</sup>