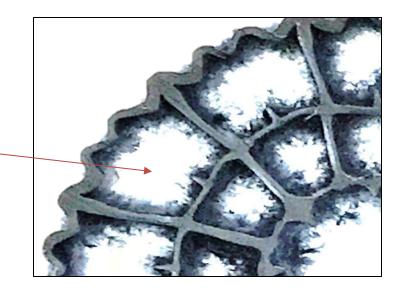

#### Proper MBBR Media Design is Imperative

- High % open area
- Optimized diffusion area
- Optimal biofilm control
- Highest diffusion
- Consistent and stable treatment

Examples of: Loss of internal diffusion Lower efficiency Reduced organic removal rate