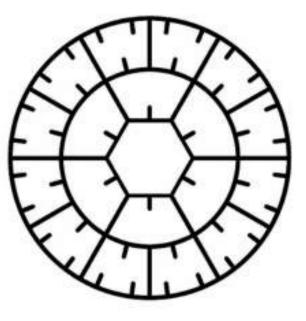

## CURRENT MEDIA OPTIONS

## EEVE630<sup>TM</sup> Moving Media EEVE675<sup>TM</sup> Moving Media

Physical Properties: Material: Virgin High Density Polyethylene (HDPE) Specific Gravity: 0.96 +/- .01 Bulk Density: 115+/- 5 Kg/m3

Media Dimensions Outer Diameter: 25 mm Cylinder Length: 8 mm Performance Characteristics Total Surface Area: 630 m<sup>2</sup>/m<sup>3</sup> Protected Surface Area: 530 m<sup>2</sup>/m<sup>3</sup> Physical Properties: Material: Virgin High Density Polyethylene (HDPE) Specific Gravity: 0.96 +/- .01 Bulk Density: 125+/- 5 Kg/m3