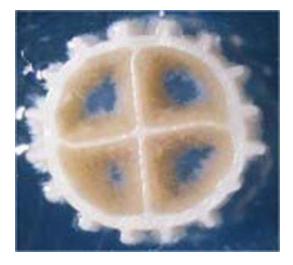

## CURRENT MEDIA OPTIONS

Media Dimensions Outer Diameter: 25 mm Cylinder Length: 12 mm Performance Characteristics Total Surface Area: 675 m<sup>2</sup>/m<sup>3</sup> Protected Surface Area: 575 m<sup>2</sup>/m<sup>3</sup>