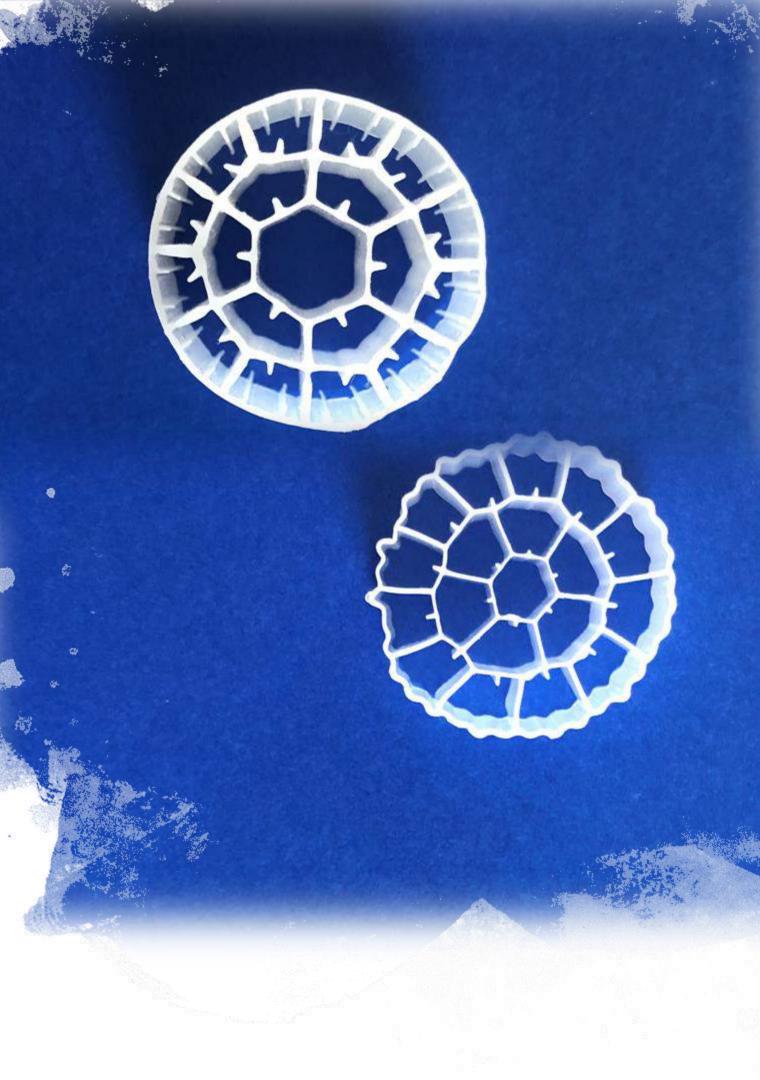

## WHY DID SSI DECIDE TO MAKE OUR OWN MEDIA?

SSI INNOVATED OUR MEDIA DESIGN TO <u>OPTIMIZE GEOMETRY</u> FOR PERFORMANCE WITH FINE BUBBLE DIFFUSERS

KEEPING PRODUCTION IN-HOUSE ALLOWS US TO CONTROL QUALITY AT EVERY STEP

## WHAT MAKES OUR MEDIA DIFFERENT?

#### HIGH QUALITY VIRGIN HDPE

- Wall Thickness
- Geometry
- "Effective" surface area
- Specific Gravity
- Wet Time
- Mixing
- Strength (property of HDPE material)

It takes a fine balance of these objectives to create a good media

# MBBR IS NOT PLASTIC, IT'S ENGINEERED

#### Proper MBBR Media Design is Imperative

- High % open area
- Optimized diffusion area
- Optimal biofilm control
- Highest diffusion
- Consistent and stable treatment

Examples of: Loss of internal diffusion Lower efficiency Reduced organic removal rate