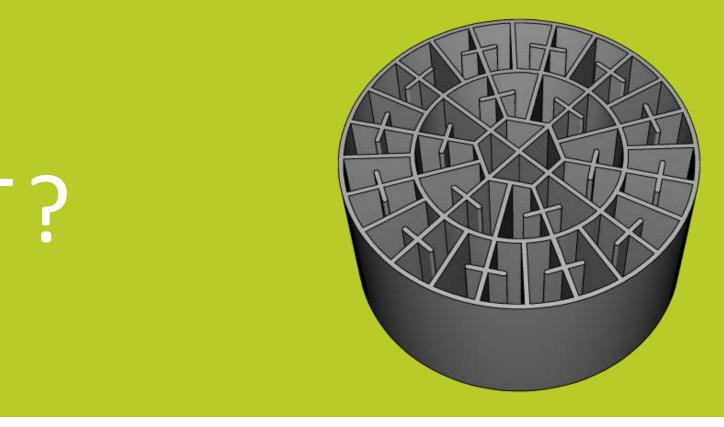

## WHAT MAKES OUR MEDIA DIFFERENT?

#### HIGH QUALITY VIRGIN HDPE

- Wall Thickness
- Geometry
- "Effective" surface area
- Specific Gravity
- Wet Time
- Mixing
- Strength (property of HDPE material)

It takes a fine balance of these objectives to create a good media

# MBBR IS NOT PLASTIC, IT'S ENGINEERED

#### Proper MBBR Media Design is Imperative

- High % open area
- Optimized diffusion area
- Optimal biofilm control
- Highest diffusion
- Consistent and stable treatment

Examples of: Loss of internal diffusion Lower efficiency Reduced organic removal rate