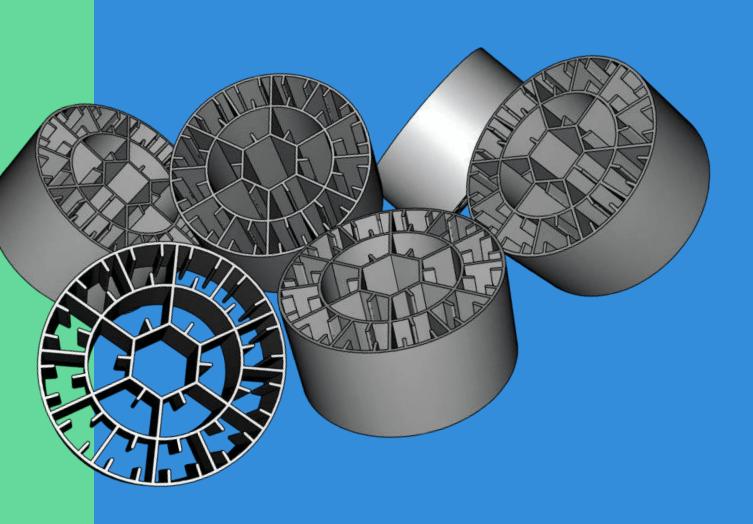

## CURRENT MEDIA OPTIONS

## EEVE630<sup>TM</sup> Moving Media EEVE675<sup>TM</sup> Moving Media

Physical Properties: Material: Virgin High Density Polyethylene (HDPE) Specific Gravity: 0.96 +/- .01 Bulk Density: 115+/- 5 Kg/m3

Media Dimensions Outer Diameter: 25 mm Cylinder Length: 8 mm Performance Characteristics Total Surface Area: 630 m<sup>2</sup>/m<sup>3</sup> Protected Surface Area: 530 m<sup>2</sup>/m<sup>3</sup> Physical Properties: Material: Virgin High Density Polyethylene (HDPE) Specific Gravity: 0.96 +/- .01 Bulk Density: 125+/- 5 Kg/m3

Media Dimensions Outer Diameter: 25 mm Cylinder Length: 12 mm Performance Characteristics Total Surface Area: 675 m<sup>2</sup>/m<sup>3</sup> Protected Surface Area: 575 m<sup>2</sup>/m<sup>3</sup>