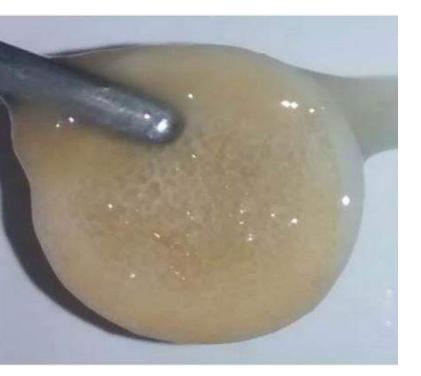

## CURRENT MEDIA OPTIONS

## EEVE630<sup>TM</sup> Moving Media EEVE675<sup>TM</sup> Moving Media

Physical Properties: Material: Virgin High Density Polyethylene (HDPE) Specific Gravity: 0.96 +/- .01 Bulk Density: 115+/- 5 Kg/m3