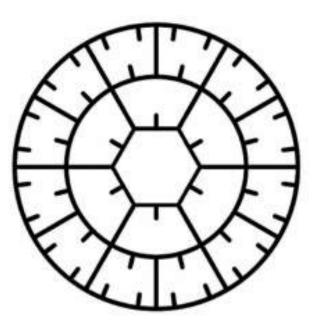

## CURRENT MEDIA OPTIONS

Media Dimensions Outer Diameter: 25 mm Cylinder Length: 12 mm Performance Characteristics Total Surface Area: 675 m<sup>2</sup>/m<sup>3</sup> Protected Surface Area: 575 m<sup>2</sup>/m<sup>3</sup>