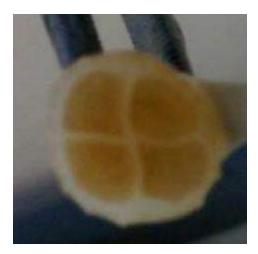

## CURRENT MEDIA OPTIONS

Media Dimensions Outer Diameter: 25 mm Cylinder Length: 8 mm Performance Characteristics Total Surface Area: 630 m<sup>2</sup>/m<sup>3</sup> Protected Surface Area: 530 m<sup>2</sup>/m<sup>3</sup> Physical Properties: Material: Virgin High Density Polyethylene (HDPE) Specific Gravity: 0.96 +/- .01 Bulk Density: 125+/- 5 Kg/m3