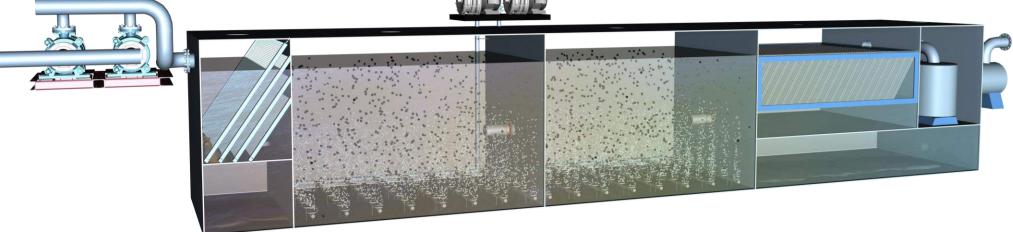

# PROCESS

- Biology is attached, not suspended
- No Return Activated Sludge (RAS)
- No Monitoring of MLSS, F:M, or Sludge Age
- "Staging" of Biology

With Fine Bubble Aeration:

- Higher Oxygen Transfer Efficiency (OTE) -> Less Air
- Better Mixing
- Less Particulate Break Down

- Simpler Operations
- Resiliency to •
  - Fluctuations in flow and loads
  - No Washout
- Volumetrically Efficient
- More Energy Efficient
  - Operational Savings
- Rapid Settling in Clarifier
- Further Reduction in Footprint

# A Match Made in Heaven

- SSI PTFE Fine Bubble Disc Diffusers with 2mm Slits

  - SSI MBBR Media
- Effluent Media Retention Screens