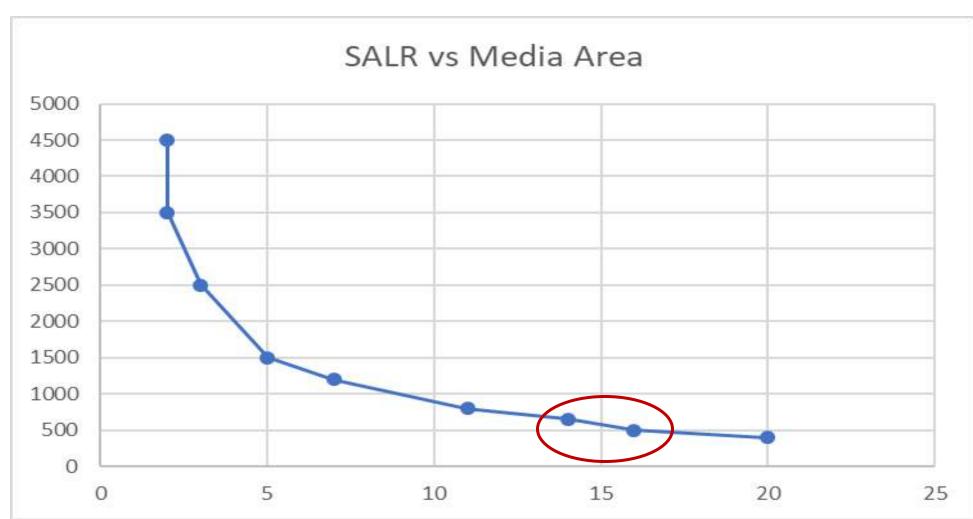

#### Proper MBBR Media Design is Imperative

- High % open area
- Optimized diffusion area
- Optimal biofilm control
- Highest diffusion
- Consistent and stable treatment

Examples of: Loss of internal diffusion Lower efficiency Reduced organic removal rate