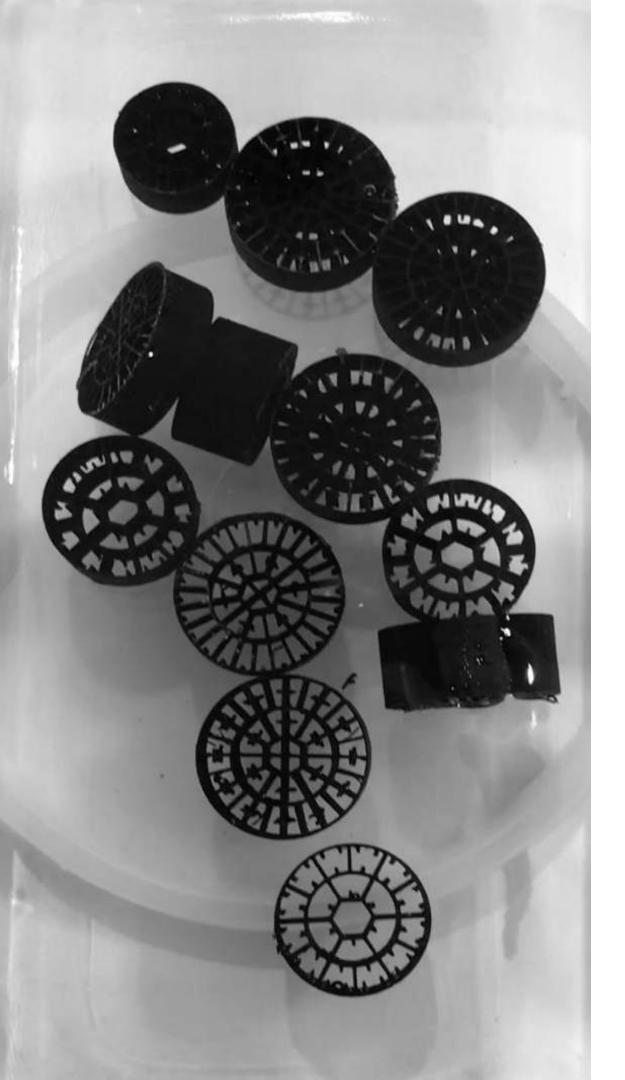

## WHY DID SSI DECIDE TO MAKE OUR OWN MEDIA?

SSI INNOVATED OUR MEDIA DESIGN TO <u>OPTIMIZE GEOMETRY</u> FOR PERFORMANCE WITH FINE BUBBLE DIFFUSERS

KEEPING PRODUCTION IN-HOUSE ALLOWS US TO CONTROL QUALITY AT EVERY STEP

## WHAT MAKES OUR MEDIA DIFFERENT?

#### HIGH QUALITY VIRGIN HDPE

- Wall Thickness
- Geometry
- "Effective" surface area
- Specific Gravity
- Wet Time
- Mixing
- Strength (property of HDPE material)

It takes a fine balance of these objectives to create a good media

# MBBR IS NOT PLASTIC, IT'S ENGINEERED

#### Proper MBBR Media Design is Imperative

- High % open area
- Optimized diffusion area
- Optimal biofilm control
- Highest diffusion
- Consistent and stable treatment

Examples of: Loss of internal diffusion Lower efficiency Reduced organic removal rate