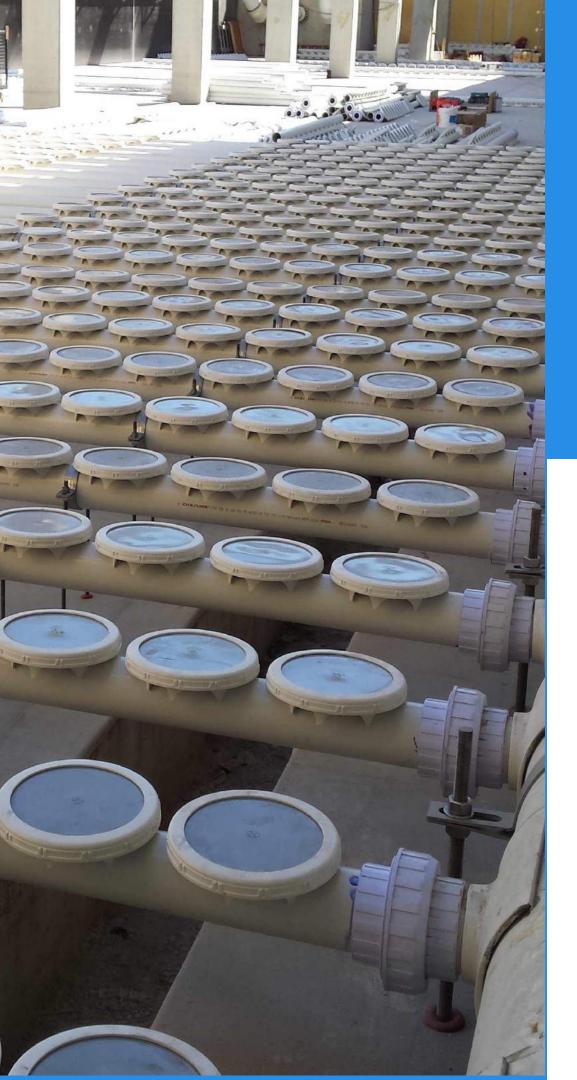

#### **Historical Benefits:**

- Allows for smaller footprint
- Easy Retrofit to expand plant capacity

Historically Paired with Coarse Bubble Aeration

• Challenge to access aeration grids

# PROCESS

- Biology is attached, not suspended
- No Return Activated Sludge (RAS)
- No Monitoring of MLSS, F:M, or Sludge Age
- "Staging" of Biology

With Fine Bubble Aeration:

- Higher Oxygen Transfer Efficiency (OTE) -> Less Air
- Better Mixing
- Less Particulate Break Down

# A Match Made in Heaven

- SSI PTFE Fine Bubble Disc Diffusers with 2mm Slits

  - SSI MBBR Media
- Effluent Media Retention Screens