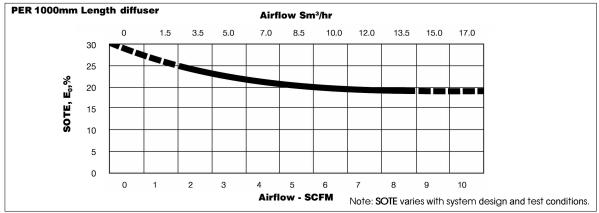

## SSI™ NIPPLE TYPE TUBE DIFFUSERS continued

AFTS 21000 62mm Tube

| DESIGN FLOW PER METER                   | FLOW RANGE PER METER             | ACTIVE SURFACE AREA           | WEIGHT                     |
|-----------------------------------------|----------------------------------|-------------------------------|----------------------------|
| 0.75 – 4.25 SCFM<br>(1.3 – 7.25 Sm³/hr) | 0 – 5.5 SCFM<br>(0 – 9.0 Sm³/hr) | 1.625 ft² (0.15 m²) /Diffuser | 3.0 lbs (1.4 Kg) /Diffuser |