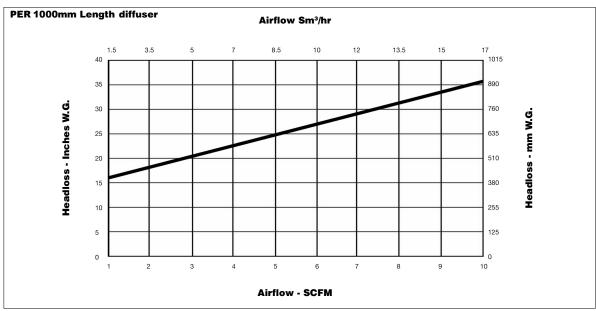

## SSI™ NIPPLE TYPE TUBE DIFFUSERS continued

AFTS 21000 62mm Tube

| DESIGN FLOW PER METER                   | FLOW RANGE PER METER             | ACTIVE SURFACE AREA           | WEIGHT                     |
|-----------------------------------------|----------------------------------|-------------------------------|----------------------------|
| 0.75 – 4.25 SCFM<br>(1.3 – 7.25 Sm³/hr) | 0 – 5.5 SCFM<br>(0 – 9.0 Sm³/hr) | 1.625 ft² (0.15 m²) /Diffuser | 3.0 lbs (1.4 Kg) /Diffuser |