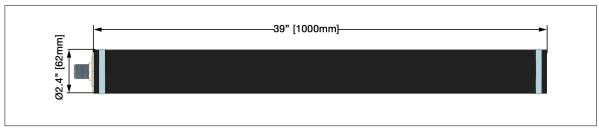

## SSI™ NIPPLE TYPE TUBE DIFFUSERS continued

AFTS 21000 62mm Tube

| DESIGN FLOW PER METER                   | FLOW RANGE PER METER             | ACTIVE SURFACE AREA           | WEIGHT                     |
|-----------------------------------------|----------------------------------|-------------------------------|----------------------------|
| 0.75 – 4.25 SCFM<br>(1.3 – 7.25 Sm³/hr) | 0 – 5.5 SCFM<br>(0 – 9.0 Sm³/hr) | 1.625 ft² (0.15 m²) /Diffuser | 3.0 lbs (1.4 Kg) /Diffuser |