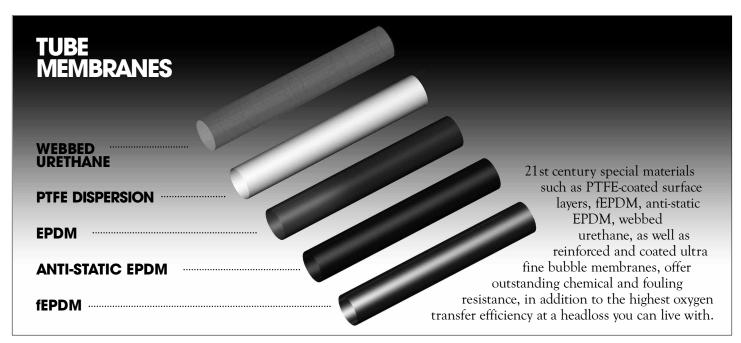

## SSI NIPPLE TYPE TUBE DIFFUSERS

AFTS 21000 62mm Tube

- Highest possible quality and technology means years of trouble-free efficient operation.
- Highest possible SOTE independently tested per ASCE and lowest possible headloss.
- Compression molded EPDM membranes have very tight wall thickness tolerances, a long track record and exhibit even air distribution and minimal shrinkage over time.
- One-piece lightweight but strong ABS body makes handling during installation very easy.
- Single orifice on top center line of pipe means little chance for a single diffuser failure to contaminate all diffusers.