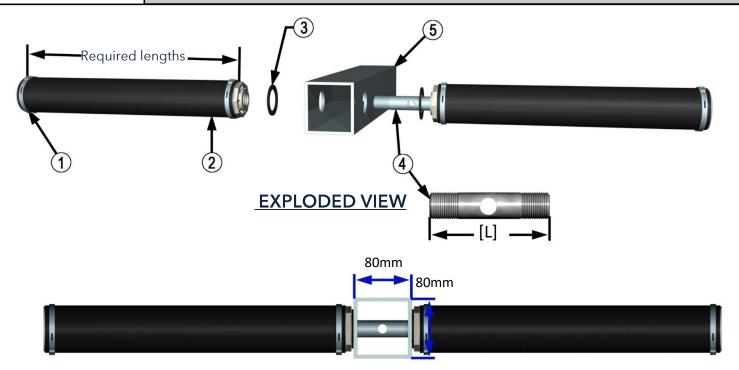

## SSI™ TUBE DIFFUSERS COMPONENTS-ؾ" NPT (M) DOUBLE NIPPLE FOR 3"x3" SQUARE PIPE

## **ASSEMBLED VIEW**

|   | Description       | Material                     |  |
|---|-------------------|------------------------------|--|
| 1 | Membrane Clamp    | 304 Stainless Steel*         |  |
| 2 | Membrane          | EPDM / PTFE / fEPDM™ / Viton |  |
| 3 | Gasket            | EPDM                         |  |
| 4 | ؾ" NPT (M) Double | Nipple Stainless Steel       |  |
| 5 | Square pipe       | Stainless Steel              |  |

## Model Details (for 1000mm Length)

|                            | AFTN 31000          | AFTN 21000          |
|----------------------------|---------------------|---------------------|
| Header Pipe                | 80mm x 80mm         | 80mm x 80mm         |
| Double Nipple Part No.     | ¾"NPT116SS304       | ¾"NPT110SS304       |
| Nipple Length [L]          | 116mm               | 110mm               |
| Membrane (Diameter)        | Ø95mm               | Ø65mm               |
| Hole size on header        | Ø43mm               | Ø40mm               |
| Gasket (I.D)               | Ø43mm               | Ø40mm               |
| Design air flow range / PC | 1.7 to 25.5 Sm³ /hr | 1.7 to 17.0 Sm³ /hr |
| Active surface area        | 0.22 m <sup>2</sup> | 0.15 m <sup>2</sup> |