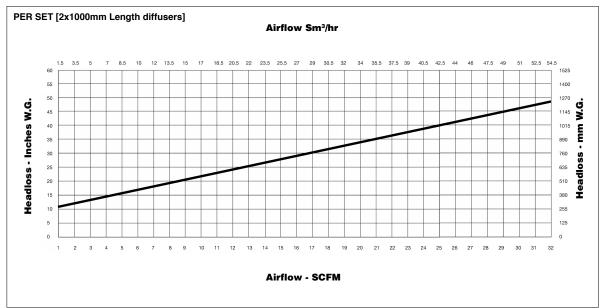

## SSI SNAPPY SADDLE DIFFUSERS

continued

AFTS 31000 91mm Tube

| DESIGN FLOW PER SET                                | FLOW RANGE PER SET             | ACTIVE SURFACE AREA     | WEIGHT                 |
|----------------------------------------------------|--------------------------------|-------------------------|------------------------|
| 2.0 -26.0 SCFM<br>(3.4 - 44.0 Sm <sup>3</sup> /hr) | 0 -32.0 SCFM<br>(0 - 54.0 Sm³/ | 4.75 ft² (0.44 m²) /set | 10.0 lbs (4.5 Kg) /set |