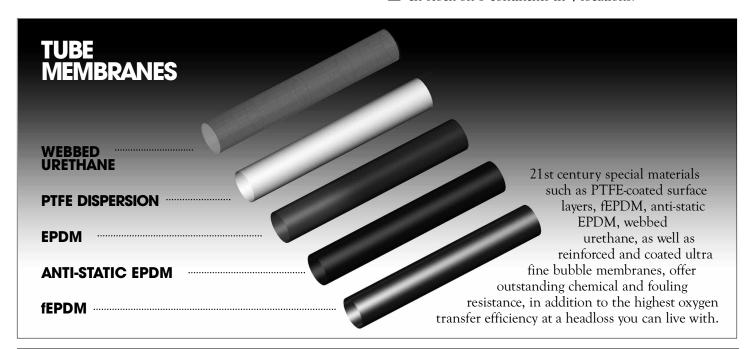

## SSI SNAPPY SADDLE DIFFUSERS

AFTS 31000 91mm Tube

- Highest possible quality and technology means years of trouble-free efficient operation.
- Highest possible SOTE independently tested per ASCE and lowest possible headloss.
- Compression molded EPDM membranes have very tight wall thickness tolerances, a long track record and exhibit even air distribution and minimal shrinkage over time.
- One-piece lightweight but strong ABS body makes handling during installation very easy.
- Single orifice on top center line of pipe means little chance for a single diffuser failure to contaminate all diffusers.

- Experienced Engineering and Drafting staff with years of practice to assist you.
- Integral register prevents cantilevered diffusers from axial rotation around the header pipe.
- 212° F (100° C) temperature resistance and environmentally-friendly ABS body.
- Individual thermocouples in each cavity of compression mold = 100% quality control.
- Low membrane plasticizer content to reduce shrinkage and hardening, but enough to avoid creep.
- Multiple integral check valves keep your aeration piping system clean.
- In stock on 3 continents in 4 locations.