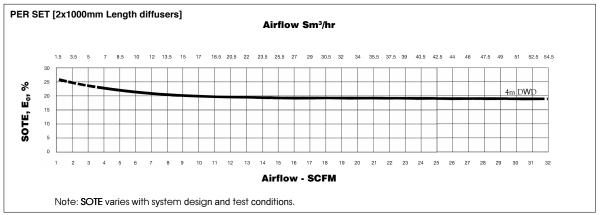

## SSI SNAPPY SADDLE DIFFUSERS

continued

AFTS 31000 91mm Tube

| DESIGN FLOW PER SET                                | FLOW RANGE PER SET             | ACTIVE SURFACE AREA     | WEIGHT                 |
|----------------------------------------------------|--------------------------------|-------------------------|------------------------|
| 2.0 -26.0 SCFM<br>(3.4 - 44.0 Sm <sup>3</sup> /hr) | 0 -32.0 SCFM<br>(0 - 54.0 Sm³/ | 4.75 ft² (0.44 m²) /set | 10.0 lbs (4.5 Kg) /set |