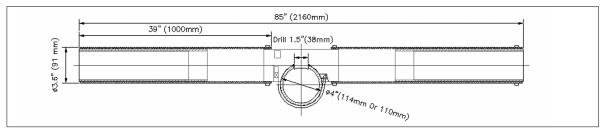

## SSI SNAPPY SADDLE DIFFUSERS

continued

AFTS 31000 91mm Tube

| DESIGN FLOW PER SET                                | FLOW RANGE PER SET             | ACTIVE SURFACE AREA     | WEIGHT                 |
|----------------------------------------------------|--------------------------------|-------------------------|------------------------|
| 2.0 -26.0 SCFM<br>(3.4 - 44.0 Sm <sup>3</sup> /hr) | 0 -32.0 SCFM<br>(0 - 54.0 Sm³/ | 4.75 ft² (0.44 m²) /set | 10.0 lbs (4.5 Kg) /set |