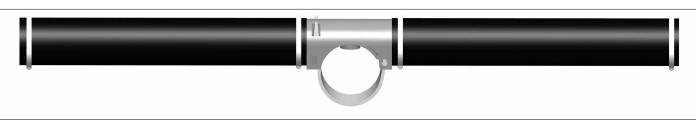

## SSI SNAPPY SADDLE DIFFUSERS

AFTS 31000 91mm Tube

- Highest possible quality and technology means years of trouble-free efficient operation.
- Highest possible SOTE independently tested per ASCE and lowest possible headloss.
- Compression molded EPDM membranes have very tight wall thickness tolerances, a long track record and exhibit even air distribution and minimal shrinkage over time.
- One-piece lightweight but strong ABS body makes handling during installation very easy.
- Single orifice on top center line of pipe means little chance for a single diffuser failure to contaminate all diffusers.

- Experienced Engineering and Drafting staff with years of practice to assist you.
- Integral register prevents cantilevered diffusers from axial rotation around the header pipe.
- 212° F (100° C) temperature resistance and environmentally-friendly ABS body.
- Individual thermocouples in each cavity of compression mold = 100% quality control.
- Low membrane plasticizer content to reduce shrinkage and hardening, but enough to avoid creep.
- Multiple integral check valves keep your aeration piping system clean.
- In stock on 3 continents in 4 locations.