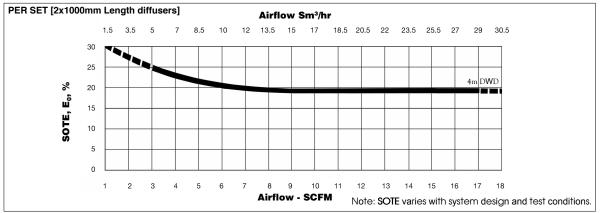

## SSI SNAPPY SADDLE DIFFUSERS

continued

AFTS 21000 62mm Tube

| DESIGN FLOW PER SET                | FLOW RANGE PER SET                   | <b>ACTIVE SURFACE AREA</b> | WEIGHT                  |
|------------------------------------|--------------------------------------|----------------------------|-------------------------|
| 2 – 17 SCFM<br>(3.5 – 24.5 Sm³/hr) | 0 – 22.0 SCFM<br>(0 – 37.5.0 Sm³/hr) | 3.25 ft² (0.30 m²) /set    | 6.30 lbs (2.86 Kg) /set |