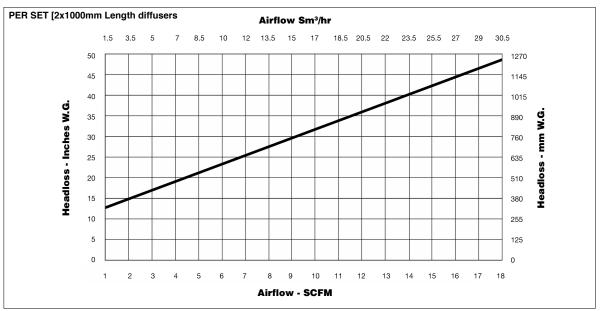

## SSI SNAPPY SADDLE DIFFUSERS

continued

AFTS 21000 62mm Tube

| DESIGN FLOW PER SET                | FLOW RANGE PER SET                   | <b>ACTIVE SURFACE AREA</b> | WEIGHT                  |
|------------------------------------|--------------------------------------|----------------------------|-------------------------|
| 2 – 17 SCFM<br>(3.5 – 24.5 Sm³/hr) | 0 – 22.0 SCFM<br>(0 – 37.5.0 Sm³/hr) | 3.25 ft² (0.30 m²) /set    | 6.30 lbs (2.86 Kg) /set |