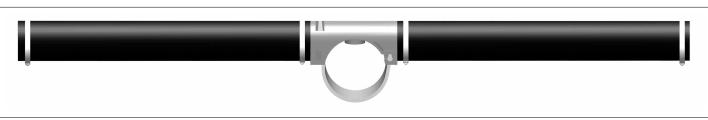

## SSI SNAPPY SADDLE DIFFUSERS

AFTS 21000 62mm Tube

- Highest possible quality and technology means years of trouble-free efficient operation.
- Highest possible SOTE independently tested per ASCE and lowest possible headloss.
- Compression molded EPDM membranes have very tight wall thickness tolerances, a long track record and exhibit even air distribution and minimal shrinkage over time.
- One-piece lightweight but strong ABS body makes handling during installation very easy.
- Single orifice on top center line of pipe means little chance for a single diffuser failure to contaminate all diffusers.

- Experienced Engineering and Drafting staff with years of practice to assist you.
- Integral register prevents cantilevered diffusers from axial rotation around the header pipe.
- 212° F (100° C) temperature resistance and environmentally-friendly ABS body.
- Individual thermocouples in each cavity of compression mold = 100% quality control.
- Low membrane plasticizer content to reduce shrinkage and hardening, but enough to avoid creep.
- Multiple integral check valves keep your aeration piping system clean.
- In stock on 3 continents in 4 locations.