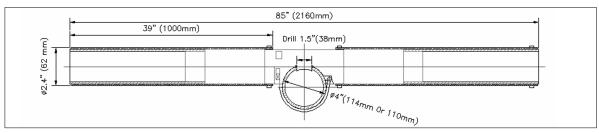

## SSI SNAPPY SADDLE DIFFUSERS

AFTS 21000 62mm Tube

- Highest possible quality and technology means years of trouble-free efficient operation.
- Highest possible SOTE independently tested per ASCE and lowest possible headloss.
- Compression molded EPDM membranes have very tight wall thickness tolerances, a long track record and exhibit even air distribution and minimal shrinkage over time.
- One-piece lightweight but strong ABS body makes handling during installation very easy.
- Single orifice on top center line of pipe means little chance for a single diffuser failure to contaminate all diffusers.

## SSI SNAPPY SADDLE DIFFUSERS

continued

AFTS 21000 62mm Tube

| DESIGN FLOW PER SET                | FLOW RANGE PER SET                   | <b>ACTIVE SURFACE AREA</b> | WEIGHT                  |
|------------------------------------|--------------------------------------|----------------------------|-------------------------|
| 2 – 17 SCFM<br>(3.5 – 24.5 Sm³/hr) | 0 – 22.0 SCFM<br>(0 – 37.5.0 Sm³/hr) | 3.25 ft² (0.30 m²) /set    | 6.30 lbs (2.86 Kg) /set |